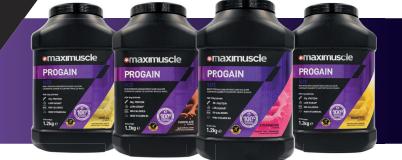

#### WHAT IS IT?

Progain is a gainer protein powder, designed to support size and mass. Combining Whey Concentrate (70%) & Calcium Caseinate (30%), to provide up to 38g of protein in every serving. Progain is available in 4 flavours: Chocolate, Vanilla, Strawberry and Banoffee.

### WHICH IS YOUR FLAVOUR?

| TYPICAL VALUES          | CHOCOLATE | STRAWBERRY | VANILLA  | BANOFFEE |
|-------------------------|-----------|------------|----------|----------|
|                         | FLAVOUR   | FLAVOUR    | FLAVOUR  | FLAVOUR  |
|                         | Per 120g  | Per 120g   | Per 120g | Per 120g |
| Energy                  | 2096 kJ   | 2096 kJ    | 2096 kJ  | 2096 kJ  |
|                         | 500 kcal  | 500 kcal   | 500 kcal | 500 kcal |
| Fat                     | 14.2 g    | 14 g       | 13 g     | 13.4 g   |
| of which saturates      | 5.5 g     | 5.2 g      | 5.2 g    | 5.2 g    |
| Carbohydrate            | 51 g      | 52 g       | 54 g     | 54 g     |
| of which sugars         | 5.1 g     | 8.2 g      | 5.3 g    | 5.3 g    |
| Fibre                   | 7.5 g     | 7.4 g      | 7.4 g    | 7.4 g    |
| Protein                 | 38 g      | 38 g       | 37 g     | 37 g     |
| Salt                    | 0.24 g    | 0.24 g     | 0.23 g   | 0.23 g   |
| Vitamin B6 (%RI)*       | 1.4 mg    | 1.4 mg     | 1.4 mg   | 1.4 mg   |
| *%RI = Reference Intake | (100)     | (100)      | (100)    | (100)    |