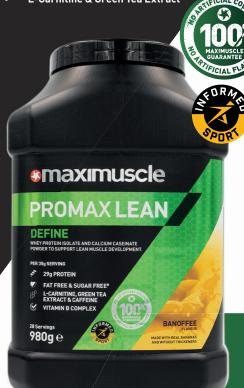

#### WHAT IS IT?

Promax Lean protein powder is designed to support lean muscle development. Combining Whey Isolate (61%) & Calcium Caseinate (39%), to provide at least 28g of protein in every serving. Promax Lean is available in 4 flavours: Chocolate, Vanilla, Strawberry and Banoffee.

#### WHAT MAKES IT DIFFERENT?

Promax Lean supports lean definition by containing a superior level of whey isolate to help minimise the carbohydrate and fat. Promax Lean also contains added caffeine, L-carnitine, Green tea extract & B vitamins to support the metabolism and reduce tiredness and fatigue. Promax Lean is made without artificial flavours, colours and thickeners, for a cleaner taste and consistency.