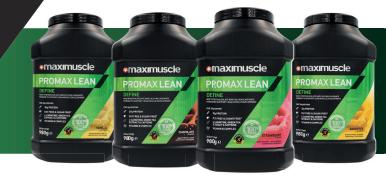

#### WHAT IS IT?

Promax Lean protein powder is designed to support lean muscle development. Combining Whey Isolate (61%) & Calcium Caseinate (39%), to provide at least 28g of protein in every serving. Promax Lean is available in 4 flavours: Chocolate, Vanilla, Strawberry and Banoffee.

### WHICH IS YOUR FLAVOUR?

| TYPICAL VALUES         | CHOCOLATE | STRAWBERRY | VANILLA  | BANOFFEE |
|------------------------|-----------|------------|----------|----------|
|                        | FLAVOUR   | FLAVOUR    | FLAVOUR  | FLAVOUR  |
|                        | Per 35g   | Per 35g    | Per 35g  | Per 35g  |
| Energy                 | 529 kJ    | 529 kJ     | 533 kJ   | 533 kJ   |
|                        | 126 kcal  | 126 kcal   | 127 kcal | 127 kcal |
| Fat of which saturates | 1.4 g     | 0.4 g      | 0.3 g    | 0.3 g    |
|                        | 0.9 g     | 0.2 g      | 0.2 g    | 0.2 g    |
| Carbohydrate           | 0.9 g     | 1.6 g      | 0.6 g    | 1.9 g    |
| of which sugars        | 0.3 g     | 1.2 g      | 0.2 g    | 1.2 g    |
| Protein                | 29 g      | 28 g       | 30 g     | 29 g     |
| Salt                   | 0.14 g    | 0.14 g     | 0.14 g   | 0.14 g   |
| Fibre                  | 0.6 g     | 0.3 g      | 0 g      | 0.1 g    |